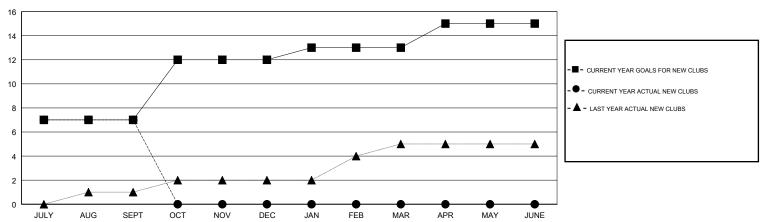

| 0             | JULY/AUG/SEPT         | 245                       | 185                     | 100                                                |
| OCT/NOV/DEC           | 5             | 0         | 0             | OCT/NOV/DEC           | 170                       | 0                       | 0                                                  |
| JAN/FEB/MAR           | 1             | 0         | 0             | JAN/FEB/MAR           | 30                        | 0                       | 0                                                  |
| APR/MAY/JUNE          | 2             | 0         | 0             | APR/MAY/JUNE          | 75                        | 0                       | 0                                                  |

## GOALS AND ACTUAL NEW CLUBS CUMULATIVE



### GOALS AND ACTUAL MEMBERS CUMULATIVE



| -■- MEMBER GROWTH NET GOAL        |  |
|-----------------------------------|--|
| - ● - MEMBER GROWTH ACTUAL        |  |
| - ▲ - LAST YEAR MEMBERSHIP ACTUAL |  |
|                                   |  |
|                                   |  |
|                                   |  |

| DROPPED CLUBS: 0 |     |
|------------------|-----|
| DROPPED MEMBERS  |     |
| DECEASED         | 2   |
| CLUB CANCELLED   | 0   |
| OTHER            | 98  |
| TOTAL            | 100 |

| 15 CLUBS OF 52 ADDED 1 OR MORE |   |
|--------------------------------|---|
| NEW MEMBERS                    |   |
|                                |   |
|                                | i |
|                                | ı |

MALE 1,182 (63.14%)
FEMALE 690 (36.86%)
Wo