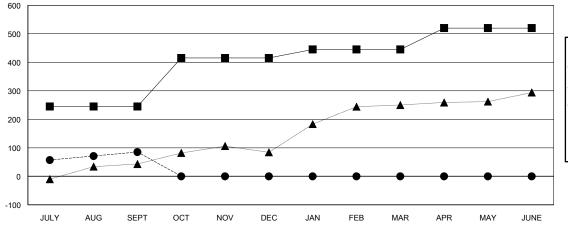

### GOALS AND ACTUAL MEMBERS CUMULATIVE

| -■- MEMBER GROWTH NET GOAL        |  |
|-----------------------------------|--|
| - ● - MEMBER GROWTH ACTUAL        |  |
| - ▲ - LAST YEAR MEMBERSHIP ACTUAL |  |
|                                   |  |
|                                   |  |
|                                   |  |